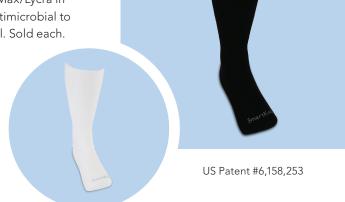

## **SMARTKNIT® PARTIAL FOOT SOCK WITH HEEL**

Features reciprocated heel in two lengths: crew and over-the-calf.

 WHITE
 BLACK/X-STATIC
 WIDTH / LENGTH

 74103
 74703
 3.50" x 10" (9 x 25cm)

 74105
 74705
 3.75" x 18" (9.5 x 46cm)