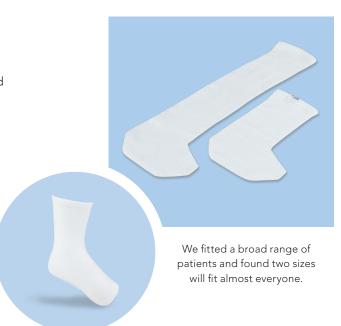

## **SMARTKNIT® PARTIAL FOOT SOCK**

No heel assures custom fit. For all levels of partial foot amputation. Completely seamless. Knit with core-spun yarns. Fits like a second skin. Multi-directional stretch for smooth, comfortable fit. Breathable, washable CoolMax/Lycra in white and X-STATIC<sup>®</sup> in black. Wicks moisture from the skin. Antimicrobial to inhibit odor in the sock. Non-binding Halo™ top. One size fits all. Sold each.