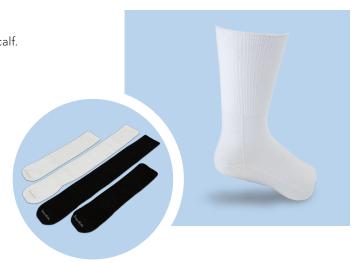

## **PARTIAL FOOT SOCK WITH HEEL**

A seamless sock, completely smooth and soft. Lightweight Soft-Sock or 2-ply A-Plus. This sock contours without wrinkles. It wicks moisture to keep the skin dry and can be machine washed (no bleach) and tumble dried, warm temperatures. Sold each.